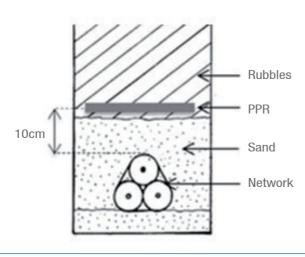

### Application

This protection plate roll (PPR) is designed to protect underground networks from extraction (pipes and/ or cables).

It can be used for underground network under low load, engineering structure crossing, or in area of high density network.

### **Description**

- The plate roll offers permanent mechanical protection.
- It is rot-proof, corrosion and water resistant and shock absorbing.
- The plate is of red colour. Other colours are available upon request.

This protection plate roll meets the criteria of the DIN 54841-5 standard.

| Code | Designation Dimensions LxHxD (mm)   |                      | Weight<br>(kg) | Sales<br>unit |
|------|-------------------------------------|----------------------|----------------|---------------|
| U590 | PROTECTION PLATE ROLL (width 120mm) | 50 000 x 120 x 2 9.5 |                | 1             |
| U591 | PROTECTION PLATE ROLL (width 150mm) | 50 000 x 150 x 2.5   | 17.5           | 1             |
| U592 | PROTECTION PLATE ROLL (width 200mm) | 50 000 x 200 x 2.5   | 23.5           | 1             |
| U593 | PROTECTION PLATE ROLL (width 250mm) | 40 000 x 250 x 2.5   | 23.5           | 1             |
| U594 | PROTECTION PLATE ROLL (width 300mm) | 30 000 x 300 x 3     | 27             | 1             |